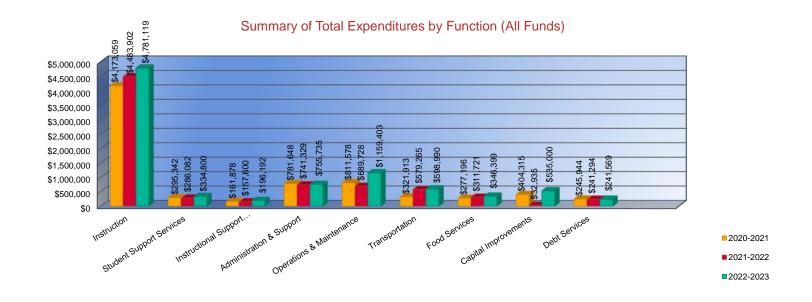

#### **Summary of Total Expenditures by Function (All Funds)**

|                                    | 2020-2021           | % of  | 2021-2022   | % of  | %      | 2022-2023   | % of  | %      |
|------------------------------------|---------------------|-------|-------------|-------|--------|-------------|-------|--------|
|                                    | Actual              | Total | Actual      | Total | Change | Budget      | Total | Change |
| Instruction                        | \$4,173,059         | 56%   | \$4,483,902 | 60%   | 7%     | \$4,781,119 | 53%   | 7%     |
| Student Support Services           | \$295,342           | 4%    | \$286,082   | 4%    | -3%    | \$334,800   | 4%    | 17%    |
| Instructional Support Services     | \$161,878           | 2%    | \$157,600   | 2%    | -3%    | \$196,192   | 2%    | 24%    |
| Administration & Support           | \$781,648           | 10%   | \$741,329   | 10%   | -5%    | \$755,735   | 8%    | 2%     |
| Operations & Maintenance           | \$811,578           | 11%   | \$689,728   | 9%    | -15%   | \$1,159,403 | 13%   | 68%    |
| Transportation                     | \$321,913           | 4%    | \$579,265   | 8%    | 80%    | \$598,990   | 7%    | 3%     |
| Food Services                      | \$277,196           | 4%    | \$311,721   | 4%    | 12%    | \$346,399   | 4%    | 11%    |
| Capital Improvements               | \$404,315           | 5%    | \$32,935    | 0%    | -92%   | \$535,000   | 6%    | 1524%  |
| Debt Services                      | \$245,944           | 3%    | \$241,294   | 3%    | -2%    | \$241,569   | 3%    | 0%     |
| Other Costs                        | \$0                 | 0%    | \$0         | 0%    | 0%     | \$0         | 0%    | 0%     |
| Total Expenditures <sup>1</sup>    | 7,472,873           | 100%  | \$7,523,856 | 100%  | 1%     | \$8,949,207 | 100%  | 19%    |
| Amount per Pupil                   | \$16,625            |       | \$17,100    |       | 3%     | \$19,413    |       | 14%    |
| Current Expenditures <sup>2</sup>  | \$6,765,656         | 100%  | \$6,986,855 | 100%  | 3%     | \$7,772,638 | 100%  | 11%    |
| Amount per Pupil                   | \$15,052            |       | \$15,879    |       | 5%     | \$16,860    |       | 6%     |
| Percent of Expenditures for Instru | uction <sup>3</sup> |       |             |       |        |             |       |        |
| Total Expenditures                 | \$4,173,059         | 56%   | \$4,465,413 | 59%   | 3%     | \$4,761,119 | 53%   | -6%    |
| Current Expenditures               | \$4,173,059         | 62%   | \$4,465,413 | 64%   | 2%     | \$4,761,119 | 61%   | -3%    |

<sup>1.</sup> Funds Included: (06) General, (07) Federal Funds, (08) Supplemental General, (10) Adult Education, (11) Preschool-Aged At-Risk, (12) Adult Supplemental Education, (13) At Risk (K-12), (14) Bilingual Education, (15) Virtual Education, (16) Capital Outlay, (18) Driver Education, (22) Extraordinary School Program, (26) Professional Development, (28) Parent Education, (29) Summer School, (30) Special Education, (34) Career and Postsecondary Education, (35) Gifts & Grants, (42) Special Liability Expense, (44) School Retirement, (51) KPERS Special Retirement Contribution, (53) Contingency Reserve, (55) Textbook & Student Material Revolving, (56) Activity Fund, (62) Bond & Interest #1, (63) Bond & Interest #2, (66) No-Fund Warrant, (67) Special Assessment, and (78) Special Education Coop Fund.

- 2. Current Expenditures excludes Capital Outlay (Code 16) and Bond Debt expenditures (Code 62 & 63)
- 3. Instruction excludes Capital Outlay (Code 16) and Bond Debt expenditures (Code 62 & 63)

Functions Included: Instruction (1000), Student Support Services (2100), Instructional Support Services (2200), Administration & Support (2300, 2400, 2500),

Operations & Maintenance (2600), Transportation (2700), Food Service (3100), Other Costs (2900, 3300), Capital Improvements (4000),

Debt Services (5100) and Transfers (5200)