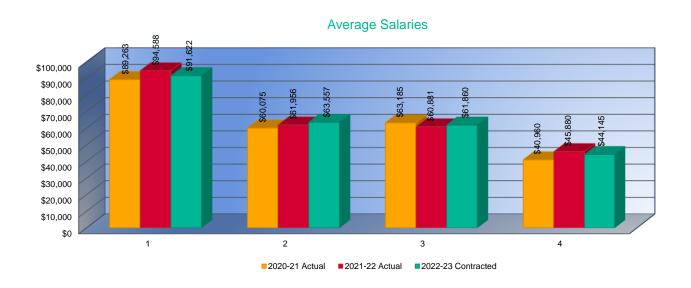

indergarten Teachers; Reading Specialists/Teachers; All Other Teachers.

Other Certified (Licensed) Personnel: Part-Time Teachers; Library Media Specialists; School Counselors; Clinical or School Psychologists; Speech Pathologists; Audiologists; Nurses (RN); Social Workers.

\*\*Attendance Services Staff; Library Media Aides; Security Officers; Regular Education Teacher Aides; Secretarial/Clerical; Special Education Paraprofessionals; Nurses (LPN); Food Service Workers; Custodians; Bus Drivers.

Substitutes/Temporary: \*\*Substitute Teachers, Rule 10 Coaches, Coaching Assistants and other short term temporary help.

Total Salary: Report total salary including employee reduction plans\*\*\*, supplemental, extra pay for summer school, and board paid fringe benefits (employer paid)\*\*\*\*.



<sup>\*</sup>FTE for Certified Administrators, Teachers and Other Certified (Licensed) Personnel is defined by the local school board. Generally FTE for teachers with a 9-10 month contract should be reported as 1.0; FTE for Principals with a 10-12 month contract should be reported as 1.0; FTE for Superintendents with a 12 month contract should be reported as 1.0.

<sup>\*\*</sup>FTE of 1.0 for Non-Certified Administrators, Classified Personnel and Substitutes/Temporary should be based upon 2,080 hours.

<sup>\*\*\*</sup>Employee reduction plans include benefits received by employees under a Section 125 Salary Reduction Agreement. Does not include social security, workers' compensation, and unemployment insurance.

<sup>\*\*\*\*</sup>Board paid fringe benefits (employer paid) include grou