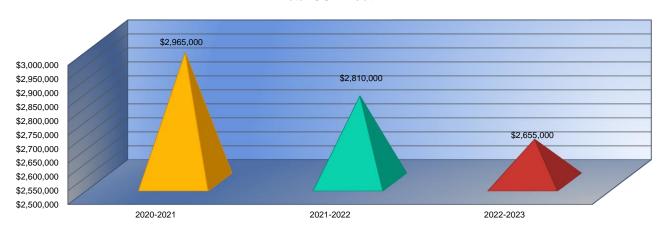

|
|           | 46.133 |
|           | 0.000  |
|           | 0.000  |
|           | 0.000  |
|           | 2.000  |
|           | 0.000  |
|           | 2.000  |





2022-2023

2021-2022

#### **Other Information**

|                    | 2020-2021    |
|--------------------|--------------|
|                    | Actual       |
| Assessed Valuation | \$36,847,249 |
| Total USD Debt     | \$2,965,000  |

| 2021-2022    |  |  |  |  |  |  |
|--------------|--|--|--|--|--|--|
| Actual       |  |  |  |  |  |  |
| \$39,617,118 |  |  |  |  |  |  |
| \$2,810,000  |  |  |  |  |  |  |

| 2022-2023    |  |  |  |  |  |
|--------------|--|--|--|--|--|
| Budget       |  |  |  |  |  |
| \$45,069,393 |  |  |  |  |  |
| \$2,655,000  |  |  |  |  |  |

#### **Assessed Valuation**



#### Total USD Debt



#### **Salaries**

|                                          | 2020-21 Actual |              |                | 2021-22 Actual |              |                   | 2022-23 Contracted |              |                   |
|------------------------------------------|----------------|--------------|----------------|----------------|--------------|-------------------|--------------------|--------------|-------------------|
|                                          | FTE            | Total Salary | Average Salary | FTE            | Total Salary | Average<br>Salary | FTE                | Total Salary | Average<br>Salary |
| Administrators (Certified/Non-Certified) | 6.8            | \$606,985    | \$89,263       | 5.8            | \$548,609    | \$94,588          | 5.9                | \$540,