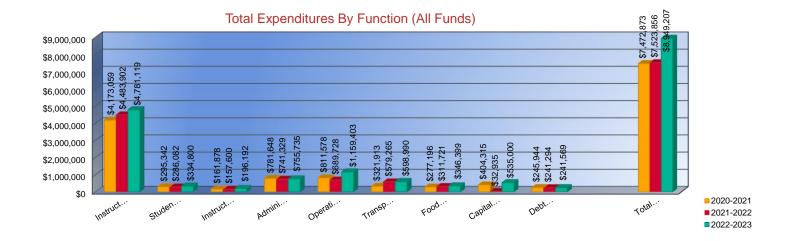

#### **Total Expenditures By Function (All Funds)**

| Instruction                     |
|---------------------------------|
| Student Support                 |
| Instructional Support           |
| Administration & Support        |
| Operations & Maintenance        |
| Transportation                  |
| Food Services                   |
| Capital Improvements            |
| Debt Services                   |
| Other Costs                     |
| Total Expenditures <sup>1</sup> |

| 2020-2021<br>Actual |
|---------------------|
| \$4,173,059         |
| \$295,342           |
| \$161,878           |
| \$781,648           |
| \$811,578           |
| \$321,913           |
| \$277,196           |
| \$404,315           |
| \$245,944           |
| \$0                 |
| \$7,472,873         |

| 2021-2022   |
|-------------|
| Actual      |
| \$4,483,902 |
| \$286,082   |
| \$157,600   |
| \$741,329   |
| \$689,728   |
| \$579,265   |
| \$311,721   |
| \$32,935    |
| \$241,294   |
| \$0         |
| \$7,523,856 |

| 2022-2023   |
|-------------|
| Budget      |
| \$4,781,119 |
| \$334,800   |
| \$196,192   |
| \$755,735   |
| \$1,159,403 |
| \$598,990   |
| \$346,399   |
| \$535,000   |
| \$241,569   |
| \$0         |
| \$8,949,207 |

1. Funds Included: (06) General, (07) Federal Funds, (08) Supplemental General, (10) Adult Education, (11) Preschool-Aged At-Risk, (12) Adult Supplemental Education, (13) At Risk (K-12), (14) Bilingual Education, (15) Virtual Education, (16) Capital Outlay, (18) Driver Education, (22) Extraordinary School Program, (26) Professional Development, (28) Parent Education, (29) Summer School, (30) Special Education, (34) Career and Postsecondary Education, (35) Gifts & Grants, (42) Special Liability Expense, (44) School Retirement, (51) KPERS Special Retirement Contribution, (53) Contingency Reserve, (55) Textbook & Student Material Revolving, (56) Activity Fund, (62) Bond & Interest #1, (63) Bond & Interest #2, (66) No-Fund Warrant, (67) Special Assessment, and (78) Special Education Coop Fund.