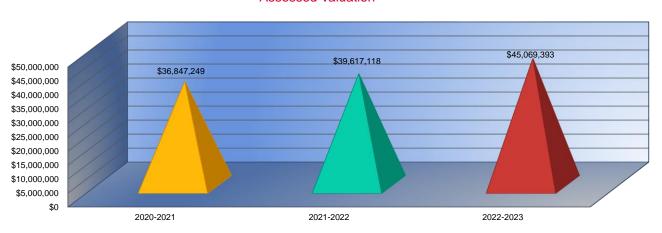

|
|           | 0.000  |
|           | 46.133 |
|           | 0.000  |
|           | 0.000  |
|           | 0.000  |
|           | 2.000  |
|           | 0.000  |
|           | 2.000  |





2022-2023

2021-2022

#### **Other Information**

|                    | 2020-2021    |
|--------------------|--------------|
|                    | Actual       |
| Assessed Valuation | \$36,847,249 |
| Total USD Debt     | \$2,965,000  |

| 2021-2022    |  |  |  |  |  |  |
|--------------|--|--|--|--|--|--|
| Actual       |  |  |  |  |  |  |
| \$39,617,118 |  |  |  |  |  |  |
| \$2,810,000  |  |  |  |  |  |  |

| 2022-2023    |  |  |  |  |  |
|--------------|--|--|--|--|--|
| Budget       |  |  |  |  |  |
| \$45,069,393 |  |  |  |  |  |
| \$2,655,000  |  |  |  |  |  |

#### **Assessed Valuation**



#### Total USD Debt



#### **Salaries**

|                                          | 2020-21 Actual |              |                | 2021-22 Actual |              |                   | 2022-23 Contracted |              |                   |
|------------------------------------------|----------------|--------------|----------------|----------------|--------------|-------------------|--------------------|--------------|-------------------|
|                                          | FTE            | Total Salary | Average Salary | FTE            | Total Salary | Average<br>Salary | FTE                | Total Salary | Average<br>Salary |
| Administrators (Certified/Non-Certified) | 6.8            | \$606,985    | \$89,263       | 5.8            | \$548,609    | \$94,588          | 5.9