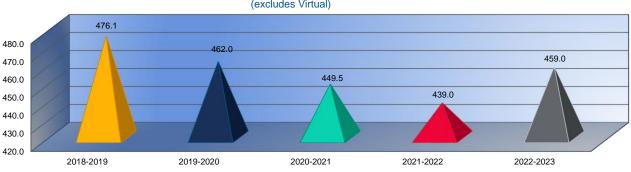

| 2020-2021 |
|-----------|
| Actual    |
| \$9,284   |
| \$657     |
| \$360     |
| \$1,739   |
| \$1,806   |
| \$716     |
| \$617     |
| \$899     |
| \$547     |
| \$0       |
| \$16,625  |
| 449.5     |

| 2021-2022<br>Actual |          |
|---------------------|----------|
|                     | \$10,191 |
|                     | \$650    |
|                     | \$358    |
|                     | \$1,685  |
|                     | \$1,568  |
|                     | \$1,317  |
|                     | \$708    |
|                     | \$75     |
|                     | \$548    |
|                     | \$0      |
|                     | \$17,100 |
| _                   | 440.0    |

| 2022-2023 |
|-----------|
|           |
| Budget    |
| \$10,371  |
| \$726     |
| \$426     |
| \$1,639   |
| \$2,515   |
| \$1,299   |
| \$751     |
| \$1,161   |
| \$524     |
| \$0       |
| \$19,413  |
| 461.0     |