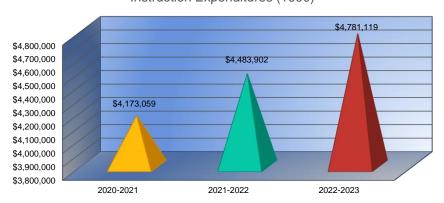

#### **Summary of Total Expenditures by Function (All Funds)**

|                                    | 2020-2021           | % of  | 2021-2022   | % of  | %      | 2022-2023   | % of  | %      |
|------------------------------------|---------------------|-------|-------------|-------|--------|-------------|-------|--------|
|                                    | Actual              | Total | Actual      | Total | Change | Budget      | Total | Change |
| Instruction                        | \$4,173,059         | 56%   | \$4,483,902 | 60%   | 7%     | \$4,781,119 | 53%   | 7%     |
| Student Support Services           | \$295,342           | 4%    | \$286,082   | 4%    | -3%    | \$334,800   | 4%    | 17%    |
| Instructional Support Services     | \$161,878           | 2%    | \$157,600   | 2%    | -3%    | \$196,192   | 2%    | 24%    |
| Administration & Support           | \$781,648           | 10%   | \$741,329   | 10%   | -5%    | \$755,735   | 8%    | 2%     |
| Operations & Maintenance           | \$811,578           | 11%   | \$689,728   | 9%    | -15%   | \$1,159,403 | 13%   | 68%    |
| Transportation                     | \$321,913           | 4%    | \$579,265   | 8%    | 80%    | \$598,990   | 7%    | 3%     |
| Food Services                      | \$277,196           | 4%    | \$311,721   | 4%    | 12%    | \$346,399   | 4%    | 11%    |
| Capital Improvements               | \$404,315           | 5%    | \$32,935    | 0%    | -92%   | \$535,000   | 6%    | 1524%  |
| Debt Services                      | \$245,944           | 3%    | \$241,294   | 3%    | -2%    | \$241,569   | 3%    | 0%     |
| Other Costs                        | \$0                 | 0%    | \$0         | 0%    | 0%     | \$0         | 0%    | 0%     |
| Total Expenditures <sup>1</sup>    | 7,472,873           | 100%  | \$7,523,856 | 100%  | 1%     | \$8,949,207 | 100%  | 19%    |
| Amount per Pupil                   | \$16,625            |       | \$17,100    |       | 3%     | \$19,413    |       | 14%    |
| Current Expenditures <sup>2</sup>  | \$6,765,656         | 100%  | \$6,986,855 | 100%  | 3%     | \$7,772,638 | 100%  | 11%    |
| Amount per Pupil                   | \$15,052            |       | \$15,879    |       | 5%     | \$16,860    |       | 6%     |
| Percent of Expenditures for Instru | uction <sup>3</sup> |       |             |       |        |             |       |        |
| Total Expenditures                 | \$4,173,059         | 56%   | \$4,465,413 | 59%   | 3%     | \$4,761,119 | 53%   | -6%    |
| Current Expenditures               | \$4,173,059         | 62%   | \$4,465,413 | 64%   | 2%     | \$4,761,119 | 61%   | -3%    |

#### **Total Expenditures By Function (All Funds)**

| Instruction                     |
|---------------------------------|
| Student Support                 |
| Instructional Support           |
| Administration & Support        |
| Operations & Maintenance        |
| Transportation                  |
| Food Services                   |
| Capital Improvements            |
| Debt Services                   |
| Other Costs                     |
| Total Expenditures <sup>1</sup> |

| 2020-2021<br>Actual |
|---------------------|
| \$4,173,059         |
| \$295,342           |
| \$161,878           |
| \$781,648           |
| \$811,578           |
| \$321,913           |
| \$277,196           |
| \$404,315           |
| \$245,944           |
| \$0                 |
| \$7,472,873         |

| 2021-2022   |
|-------------|
| Actual      |
| \$4,483,902 |
| \$286,082   |
| \$157,600   |
| \$741,329   |
| \$689,728   |
| \$579,265   |
| \$311,721   |
| \$32,935    |
| \$241,294   |
| \$0         |
| \$7,523,856 |

| 2022-2023   |
|-------------|
| Budget      |
| \$4,781,119 |
| \$334,800   |
| \$196,192   |
| \$755,735   |
| \$1,159,403 |
| \$598,990   |
| \$346,399   |
| \$535,000   |
| \$241,569   |
| \$0         |
| \$8,949,207 |