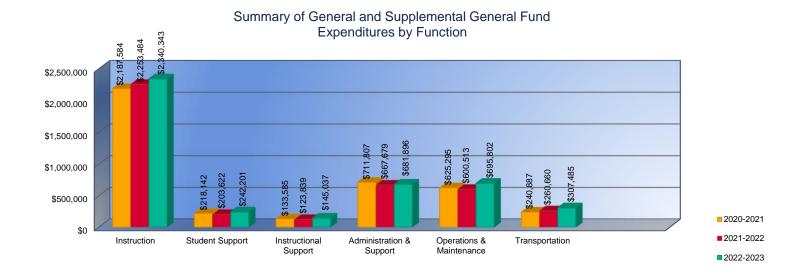

# Summary of General and Supplemental General Fund Expenditures by Function\*

|                          |             | %     |             | %     |        |             | %     |        |
|--------------------------|-------------|-------|-------------|-------|--------|-------------|-------|--------|
|                          | 2020-2021   | of    | 2021-2022   | of    | %      | 2022-2023   | of    | %      |
|                          | Actual      | Total | Actual      | Total | Change | Budget      | Total | Change |
| Instruction              | \$2,187,584 | 53%   | \$2,253,484 | 55%   | 3%     | \$2,340,343 | 53%   | 4%     |
| Student Support          | \$218,142   | 5%    | \$203,622   | 5%    | -7%    | \$242,201   | 5%    | 19%    |
| Instructional Support    | \$133,585   | 3%    | \$123,839   | 3%    | -7%    | \$145,037   | 3%    | 17%    |
| Administration & Support | \$711,807   | 17%   | \$667,679   | 16%   | -6%    | \$681,896   | 15%   | 2%     |
| Operations & Maintenance | \$625,295   | 15%   | \$600,513   | 15%   | -4%    | \$695,802   | 16%   | 16%    |
| Transportation           | \$240,887   | 6%    | \$260,660   | 6%    | 8%     | \$307,485   | 7%    | 18%    |
| Capital Improvements     | \$0         | 0%    | \$0         | 0%    | 0%     | \$0         | 0%    | 0%     |
| Other Costs              | \$0         | \$0   | \$0         | \$0   | 0%     | \$0         | 0%    | 0%     |
| Total Expenditures       | \$4,117,300 | 100%  | \$4,109,797 | 100%  | 0%     | \$4,412,764 | 100%  | 7%     |
| Amount per Pupil         | \$9,160     |       | \$9,340     |       | 2%     | \$9,572     |       | 2%     |

<sup>\*</sup>The Summary of General and Supplemental General Fund Expenditures by Function comes from pages 6-13 and is the sum of the "General Fund" and "Supplemental General Fund" line items.