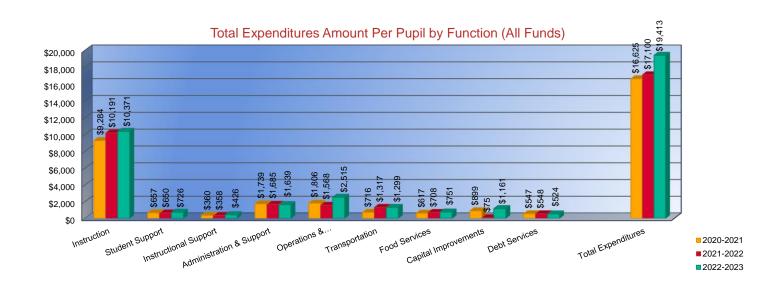

#### **Total Expenditures Amount Per Pupil by Function (All Funds)**

| Instruction                     |
|---------------------------------|
| Student Support                 |
| Instructional Support           |
| Administration & Support        |
| Operations & Maintenance        |
| Transportation                  |
| Food Services                   |
| Capital Improvements            |
| Debt Services                   |
| Other Costs                     |
| Total Expenditures <sup>1</sup> |
| Enrollment (FTE) <sup>2</sup>   |

| 2020-2021 |
|-----------|
| Actual    |
| \$9,284   |
| \$657     |
| \$360     |
| \$1,739   |
| \$1,806   |
| \$716     |
| \$617     |
| \$899     |
| \$547     |
| \$0       |
| \$16,625  |
| 449.5     |

| 2021-2022<br>Actual |          |
|---------------------|----------|
|                     | \$10,191 |
|                     | \$650    |
|                     | \$358    |
|                     | \$1,685  |
|                     | \$1,568  |
|                     | \$1,317  |
|                     | \$708    |
|                     | \$75     |
|                     | \$548    |
|                     | \$0      |
|                     | \$17,100 |
| _                   | 440.0    |

| 2022-2023 |
|-----------|
|           |
| Budget    |
| \$10,371  |
| \$726     |
| \$426     |
| \$1,639   |
| \$2,515   |
| \$1,299   |
| \$751     |
| \$1,161   |
| \$524     |
| \$0       |
| \$19,413  |
| 461.0     |

1. Funds Included: (06) General, (07) Federal Funds, (08) Supplemental General, (10) Adult Education, (11) Preschool-Aged At-Risk, (12) Adult Supplemental Education, (13) At Risk (K-12), (14) Bilingual Education, (15) Virtual Education, (16) Capital Outlay, (18) Driver Education, (22) Extraordinary School Program, (26) Professional Development, (28) Parent Education, (29) Summer School, (30) Special Education, (34) Career and Postsecondary Education, (35) Gifts & Grants, (42) Special Liability Expense, (44) School Retirement, (51) KPERS Special Retirement Contribution, (53) Contingency Reserve, (55) Textbook & Student Material Revolving, (56) Activity Fund, (62) Bond & Interest #1, (63) Bond & Interest #2, (66) No-Fund Warrant, (67) Special Assessment, and (78) Special Education Coop Fund.